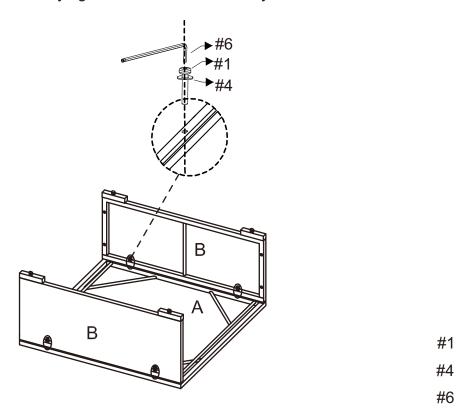

Step 1. Lay wicker top (part A) upside down on a soft flat surface, such as carpet, as shown below. Attach side panels (part B) to wicker top (part A) using short bolts (part #1), flat washers (part #4) and allen wrench (part #6).

NOTE: Please do not fully tighten bolts until unit is fully assembled.

Step 2. Attach side panels (part E) to side panels (part B) and wicker top (part A) using short bolts (part #1), flat washers (part #4) and allen wrench (part #6).