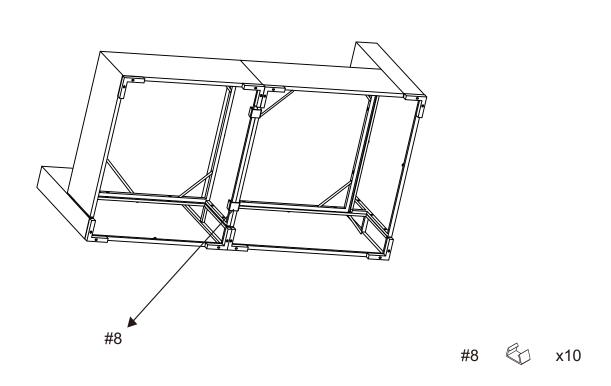

Step 11. Use plastic clips (part #8) to secure additional units together as shown.

Step 12. Add pillows (part M) as shown below.