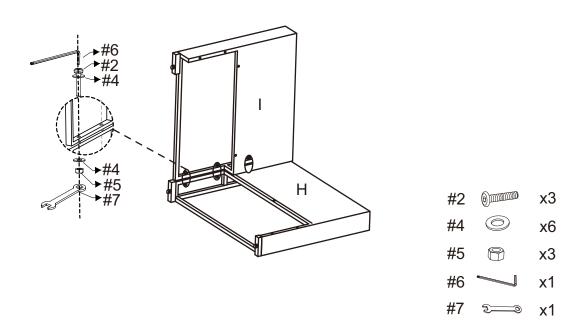

Step 7. Lay back panel (part H) upside down on a soft flat surface, such as carpet, as shown below. Attach arm panel (part I) to back panel (part H) using medium bolts (part #2), flat washers (part #4), hex nuts (part #5), allen wrench (part #6) and wrench (part #7).

NOTE: Please do not fully tighten bolts until unit is fully assembled.

Step 8. Attach seat panel (part G) to back panel (part H) and arm panel (part I) using medium bolts (part #2), long bolts (part #3), flat washers (part #4), hex nuts (part #5), allen wrench (part #6) and wrench (part #7).