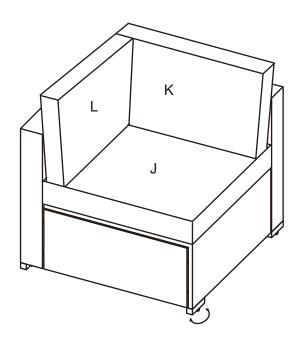

NOTE: Please fully tighten all bolts at this time.

Step 10. Carefully turn unit upright. Add seat cushion (part J), long back cushion (part K) and short back cushion (part L) as shown below. Repeat steps 7-10 to assemble remaining corner chair.

Step 11. Use plastic clips (part #8) to secure additional units together as shown.

Step 12. Add pillows (part M) as shown below.