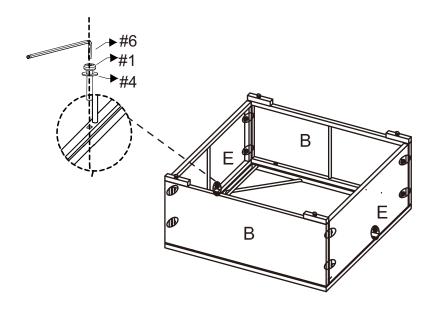

NOTE: Please do not fully tighten bolts until unit is fully assembled.

Step 2. Attach side panels (part E) to side panels (part B) and wicker top (part A) using short bolts (part #1), flat washers (part #4) and allen wrench (part #6).

NOTE: Please fully tighten all bolts at this time.

(a)

**x**4

**x4** 

**x**1

Step 3. Carefully turn unit upright. Place glass top (part F) on wicker top (part A).

Step 4. Lay back panel (part D) upside down on a soft flat surface, such as carpet, as shown below. Attach seat panel (part C) to back panel (part D) using long bolts (part #3), flat washers (part #4), hex nuts (part #5), allen wrench (part #6) and wrench (part #7).