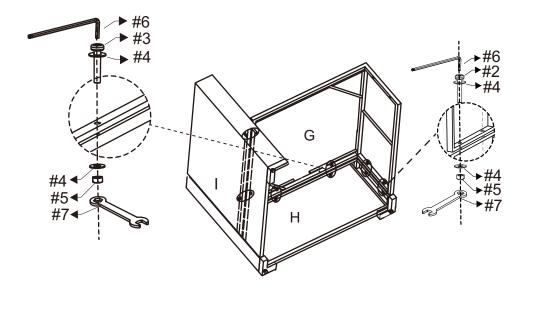

Step 7. Lay back panel (part H) upside down on a soft flat surface, such as carpet, as shown below. Attach arm panel (part I) to back panel (part H) using medium bolts (part #2), flat washers (part #4), hex nuts (part #5), allen wrench (part #6) and wrench (part #7).

NOTE: Please do not fully tighten bolts until unit is fully assembled.

Step 8. Attach seat panel (part G) to back panel (part H) and arm panel (part I) using medium bolts (part #2), long bolts (part #3), flat washers (part #4), hex nuts (part #5), allen wrench (part #6) and wrench (part #7).

NOTE: Please do not fully tighten bolts until unit is fully assembled.

0 #2 x2 #3 (1) x4 #4 x12 #5 x6 #6 **x**1 #7 **x**1

Step 9. Attach side panel (part E) to arm panel (part I) and seat panel (part G) using short bolts (part #1), medium bolts (part #2), flat washers (part #4), hex nuts (part #5), allen wrench (part #6) and wrench (part #7).