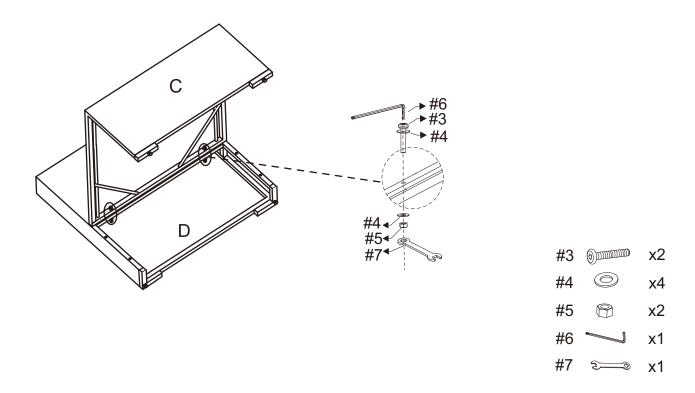

NOTE: Please do not fully tighten bolts until unit is fully assembled.

Step 2. Attach side panels (part E) to side panels (part B) and wicker top (part A) using short bolts (part #1), flat washers (part #4) and allen wrench (part #6).

NOTE: Please fully tighten all bolts at this time.

(a)

**x**4

**x4** 

**x**1

Step 3. Carefully turn unit upright. Place glass top (part F) on wicker top (part A).

Step 4. Lay back panel (part D) upside down on a soft flat surface, such as carpet, as shown below. Attach seat panel (part C) to back panel (part D) using long bolts (part #3), flat washers (part #4), hex nuts (part #5), allen wrench (part #6) and wrench (part #7).