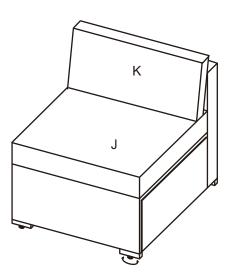

NOTE: Please fully tighten all bolts at this time.

Step 6. Carefully turn unit upright. Add seat cushion (part J) and long back cushion (part K) as shown below. Repeat steps 4-6 to assemble remaining armless chairs.

NOTE: Please fully tighten all bolts at this time.

Step 10. Carefully turn unit upright. Add seat cushion (part J), long back cushion (part K) and short back cushion (part L) as shown below. Repeat steps 7-10 to assemble remaining corner chair.