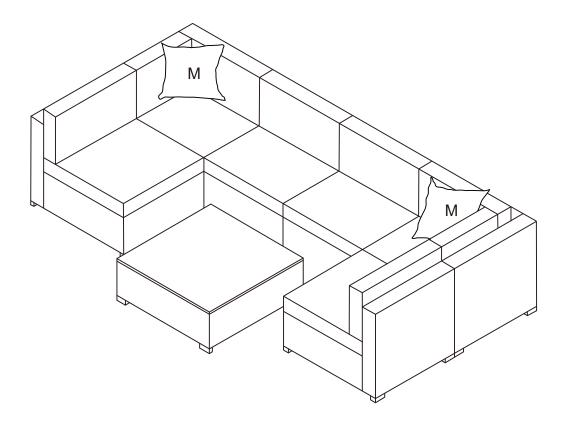

Step 11. Use plastic clips (part #8) to secure additional units together as shown.

Step 12. Add pillows (part M) as shown below.