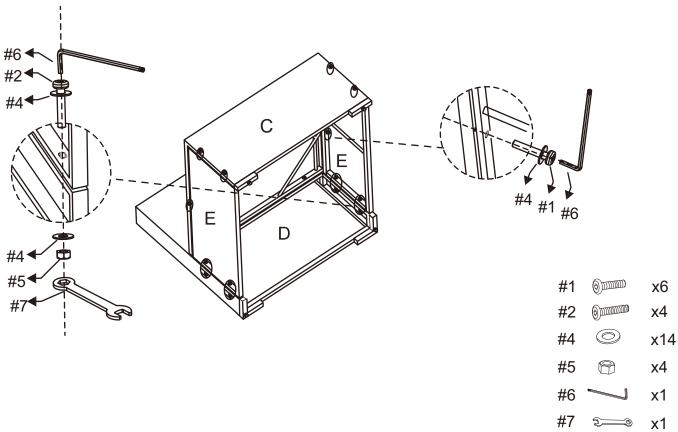

NOTE: Please do not fully tighten bolts until unit is fully assembled.

Step 5. Attach side panels (part E) to back panel (part D) and seat panel (part C) using short bolts (part #1), medium bolts (part #2), flat washers (part #4), hex nuts (part #5), allen wrench (part #6) and wrench (part #7).

NOTE: Please fully tighten all bolts at this time.

Step 6. Carefully turn unit upright. Add seat cushion (part J) and long back cushion (part K) as shown below. Repeat steps 4-6 to assemble remaining armless chairs.