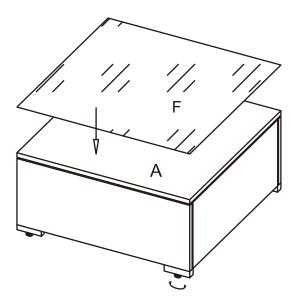

NOTE: Please fully tighten all bolts at this time.

(a)

**x**4

**x4** 

**x**1

Step 3. Carefully turn unit upright. Place glass top (part F) on wicker top (part A).

Step 4. Lay back panel (part D) upside down on a soft flat surface, such as carpet, as shown below. Attach seat panel (part C) to back panel (part D) using long bolts (part #3), flat washers (part #4), hex nuts (part #5), allen wrench (part #6) and wrench (part #7).