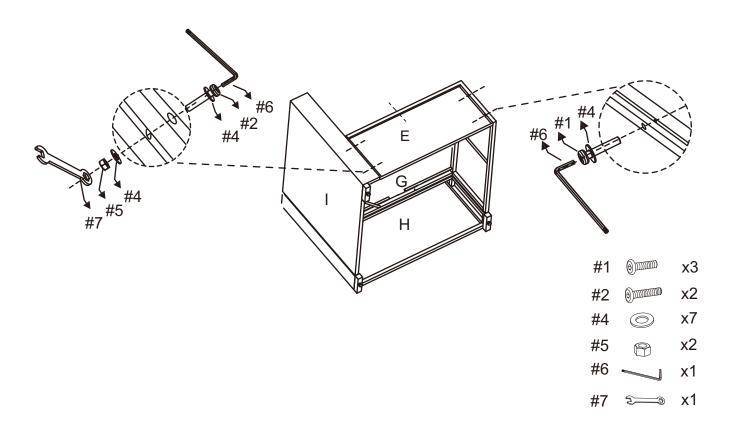

NOTE: Please fully tighten all bolts at this time.

(a)

**x**4

**x4** 

**x**1

Step 3. Carefully turn unit upright. Place glass top (part F) on wicker top (part A).

Step 4. Lay back panel (part D) upside down on a soft flat surface, such as carpet, as shown below. Attach seat panel (part C) to back panel (part D) using long bolts (part #3), flat washers (part #4), hex nuts (part #5), allen wrench (part #6) and wrench (part #7).

NOTE: Please do not fully tighten bolts until unit is fully assembled.

Step 5. Attach side panels (part E) to back panel (part D) and seat panel (part C) using short bolts (part #1), medium bolts (part #2), flat washers (part #4), hex nuts (part #5), allen wrench (part #6) and wrench (part #7).

NOTE: Please fully tighten all bolts at this time.

Step 6. Carefully turn unit upright. Add seat cushion (part J) and long back cushion (part K) as shown below. Repeat steps 4-6 to assemble remaining armless chairs.