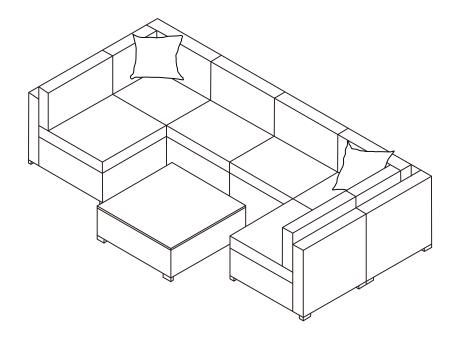

## 7 Piece Wicker Sofa Set CO7181

Step 11. Use plastic clips (part #8) to secure additional units together as shown.

Step 12. Add pillows (part M) as shown below.